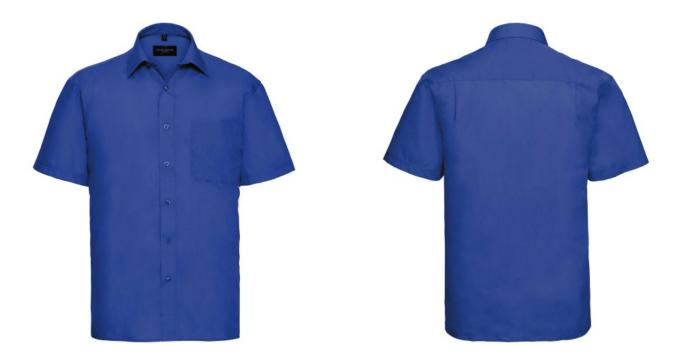

## MEN'S SS PO-COT EASY CARE POPLIN SHIRT

#### Specification

RUSSELL men's short sleeve shirt POLYCOTTON EASY CARE POPLIN.Elegant and versatile material.Classic, two buttons on cuff.35% Poplin cotton / 65% polyester, 110/105 g / m2.Drying at 50 degrees.EASY CARE - fast drying , easy to iron white XS light-Roy M