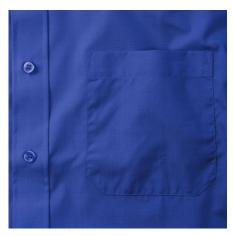

#### Specification

RUSSELL men's short sleeve shirt POLYCOTTON EASY CARE POPLIN.Elegant and versatile material.Classic, two buttons on cuff.35% Poplin cotton / 65% polyester, 110/105 g / m2.Drying at 50 degrees.EASY CARE - fast drying , easy to iron white XS light-Roy M