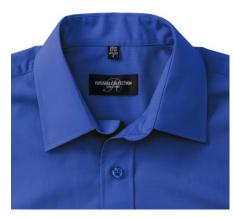

#### Specification

RUSSELL men's short sleeve shirt POLYCOTTON EASY CARE POPLIN.Elegant and versatile material.Classic, two buttons on cuff.35% Poplin cotton / 65% polyester, 110/105 g / m2.Drying at 50 degrees.EASY CARE - fast drying , easy to iron white XS light-Roy M